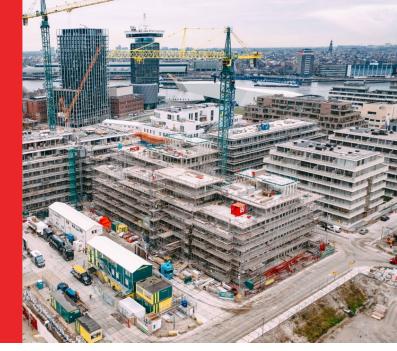

## redbouw.com

| City/town           | Amsterdam                                                                                                                                                                                                                                                                                                                                                                                                                                      |
|---------------------|------------------------------------------------------------------------------------------------------------------------------------------------------------------------------------------------------------------------------------------------------------------------------------------------------------------------------------------------------------------------------------------------------------------------------------------------|
| Country             | Netherlands                                                                                                                                                                                                                                                                                                                                                                                                                                    |
| Active in           | Working                                                                                                                                                                                                                                                                                                                                                                                                                                        |
| Specialisms         | Advice, Development , Engineering, Procurement, Construction, Project management, Service & Realisation                                                                                                                                                                                                                                                                                                                                        |
| Description         | For the Overhoeks urban development in Amsterdam Noord we realised<br>two apartment complexes, Overhoeks Blocks J&K. Block J is a 28-metre<br>building with 84 apartments, and Block K a 25-metre building with 77<br>apartments. Special 30-meter-long tunnel formwork were designed to<br>improve speed and efficiency. Thanks to our expertise, tunnel formwork<br>could be used to cast the slabs for Block K's organically shaped floors. |
| Commissioning party | Dura Vermeer                                                                                                                                                                                                                                                                                                                                                                                                                                   |
| Height              | 28m                                                                                                                                                                                                                                                                                                                                                                                                                                            |
| Number of levels    | 8                                                                                                                                                                                                                                                                                                                                                                                                                                              |
| Surface area        | 25000 m²                                                                                                                                                                                                                                                                                                                                                                                                                                       |